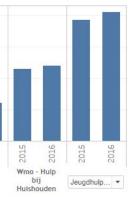

#### Variabele 2: Wmo - Hulp bij Huishouden (Totale kosten) in 2016

#### Totale kosten in Amsterdam

#### Totale Kosten (€)

| Area       | Year | Wmo - Dag<br>besteding | Wmo - Hulp<br>bij Huisho | Jeugdhulp<br>ZIN -<br>Totaal |
|------------|------|------------------------|--------------------------|------------------------------|
| Amsterdam  | 2015 | 32,910,408             | 45,911,720               | 77,034,212                   |
|            | 2016 | 23,906,770             | 47,989,564               | 81,931,407                   |
| Buiten Ams | 2015 | 567,434                | 473,523                  |                              |
| Overig     | 2015 | 1,672,940              |                          | 18,719,638                   |
|            | 2016 |                        |                          | 33,128,574                   |