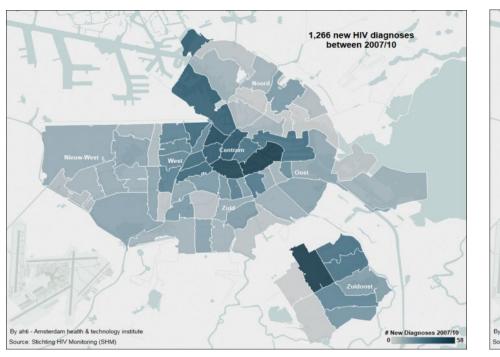

# **Example: identification of populations-at-risk of HIV (I)** Population policy to population interventions

\* Late presentation: CD4 cell count <350

# **Example: identification of populations-at-risk of HIV (II)** Population policy to population interventions

# 2007/10