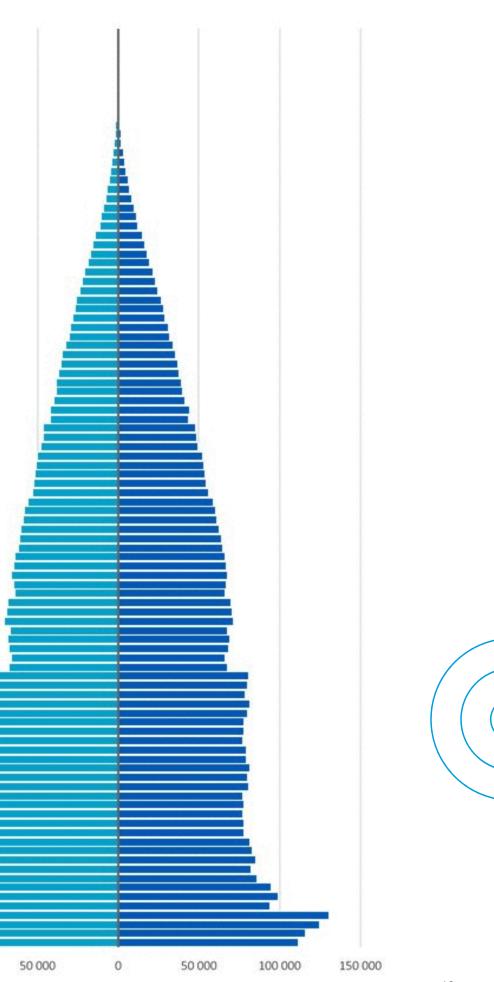

#### Bevolkingspiramide 1950

|                                                                   | 99 jaar of ouder   |         |
|-------------------------------------------------------------------|--------------------|---------|
|                                                                   | 97 jaar            |         |
| Ageing population=> Increasing Healthcare burden                  | 95 jaar            |         |
| Ayeing population -> increasing nealthcare burden                 | 93 jaar            |         |
|                                                                   | 91 jaar            |         |
|                                                                   | 89 jaar            |         |
|                                                                   | 87 jaar            |         |
| Healthcare is not exclusively the domain of                       | 85 jaar            |         |
|                                                                   | 83 jaar<br>81 jaar |         |
| professionals anymore                                             | 79 jaar            |         |
| protocoloriale arrymere                                           | 77 jaar            |         |
| <ul> <li>The Professional has to work in (and together</li> </ul> | 75 jaar            |         |
| · The Professional has to work in (and together                   | 73 jaar            |         |
| with) a patwork of alighta informal caragivara                    | 71 jaar            |         |
| with) a network of clients, informal caregivers                   | 69 jaar            |         |
|                                                                   | 67 jaar            |         |
| ) and volunteers                                                  | 65 jaar            |         |
|                                                                   | 63 jaar            |         |
|                                                                   | 61 jaar            |         |
|                                                                   | 59 jaar<br>57 jaar |         |
| Focus on the self-reliance of the patient                         | 55 jaar            |         |
|                                                                   | 53 jaar            |         |
| <ul> <li>However the professional is responsible for</li> </ul>   | 51 jaar            |         |
| <ul> <li>However the professional is responsible for</li> </ul>   | 49 jaar            |         |
| the requilte                                                      | 47 jaar            |         |
| the results                                                       | 45 jaar            |         |
|                                                                   | 43 jaar            |         |
|                                                                   | 41 jaar            |         |
|                                                                   | 39 jaar            |         |
| New competencies and skills are needed                            | 37 jaar            |         |
|                                                                   | 35 jaar<br>33 jaar |         |
| <ul> <li>Technology plays a bigger role</li> </ul>                | 31 jaar            |         |
|                                                                   | 29 jaar            |         |
|                                                                   | 27 jaar            |         |
|                                                                   | 25 jaar            |         |
| Definite / alignets find the measures in a neur system            | 23 jaar            |         |
| Patients/clients find themselves in a new system                  | 21 jaar            |         |
|                                                                   | 19 jaar            |         |
|                                                                   | 17 jaar            |         |
|                                                                   | 15 jaar            |         |
|                                                                   | 13 jaar<br>11 jaar |         |
|                                                                   | 9 jaar             |         |
|                                                                   | 7 jaar             |         |
|                                                                   | s Siaar            |         |
|                                                                   | Gla 3 jaar         |         |
| $\mathcal{A}$                                                     | 1 jaar             |         |
| $(\pm (0)))$                                                      | 150 000            | 100 000 |
| Visit Wethouder Victor Everhardt 5 March 2020                     | 150 000            | 100 000 |
|                                                                   | -                  |         |
| ahtı                                                              | mannen vrouwen     | f:-     |
|                                                                   |                    |         |