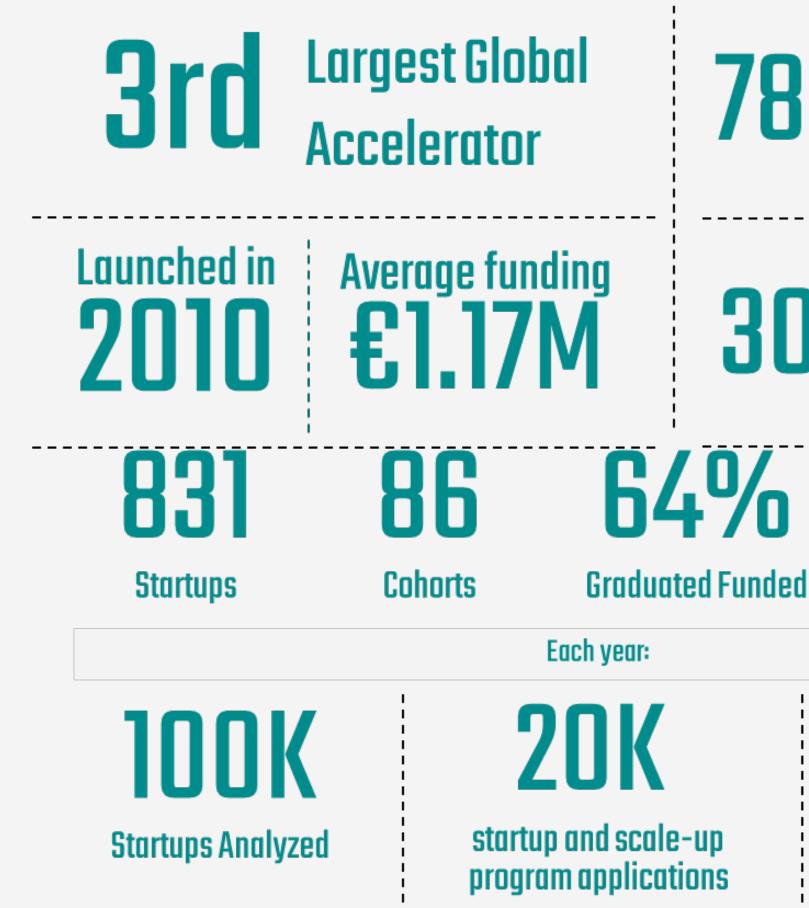

# Startúpbootcamp BYTHE NUMBERS

# 78% Of alumni still active

# **30%** Female Founders

# **% 3510** Funded Jobs Created

# **395** Scouting events worldwide

Amsterdam

Barcelona

Berlin

**Mexico** City

Melbourne

Mumbai