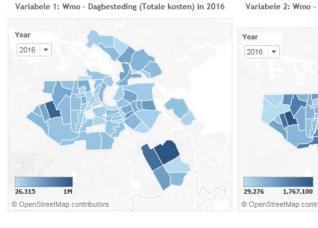

## Context

Monitor the use and request of WMO services and products in the city

## Ahti

- Over the second seco
  - dashboard
- Provide the city with overview of services and respective costs

X Gemeente X Amsterdam

#### Variabele 2: Wmo - Hulp bij Huishouden (Totale kosten) in 2016