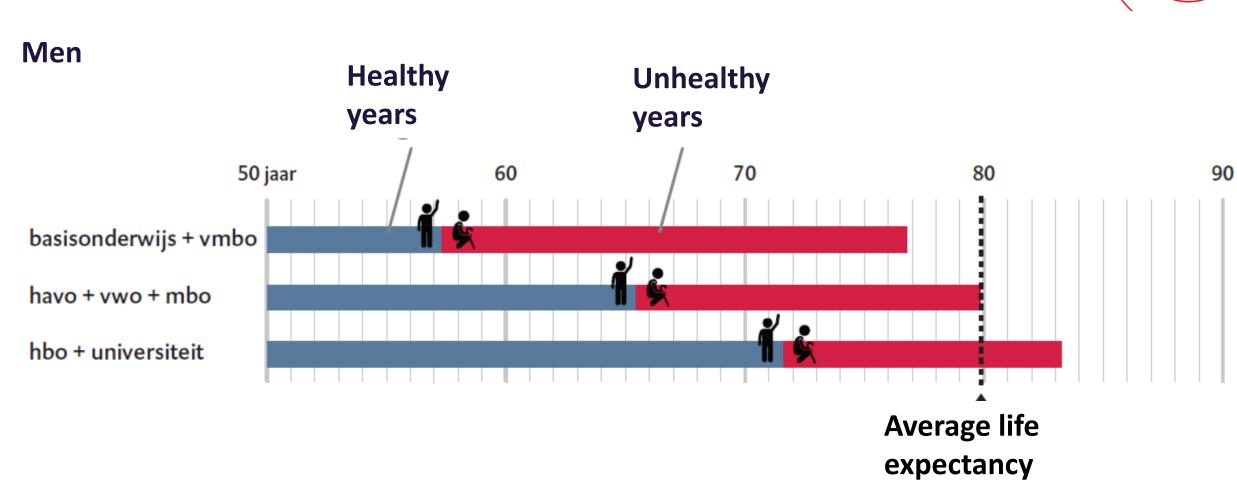

| s Siaar            |         |
|                                                                   | Gla 3 jaar         |         |
| $\mathcal{A}$                                                     | 1 jaar             |         |
| $(\pm (0)))$                                                      | 150 000            | 100 000 |
| Visit Wethouder Victor Everhardt 5 March 2020                     | 150 000            | 100 000 |
|                                                                   | -                  |         |
| ahtı                                                              | mannen vrouwen     | f:-     |
|                                                                   |                    |         |









ahtı



expectancy



# Socio-economic health differences are wide and growing

90





# Entrepreneurship



Amsterdam **Life Sciences** District



Amsterdam health & technology center





 $\square$ 

 $\square$ 



Visit Wethouder Victor Everhardt 5 March 2020



# **Innovation services**

# Data & actionable insights

# **Program management**

**Innovation guide** 



Introduction ahti Health Challenges Entrepreneurship Innovation



# Amsterdam Life Sciences District

25+ LSH companies

15+ New 5.000 Startups p/y Professionals



Development Fund



# 410 PhD's Per year

# SCOUTING INNUMBERS Class of 2020

3.800 startups analyzed

1.300 relevant startups

150 startups met

97 TOP startups



# HEALTHINC SCALE-UP ACCELERATOR a 12-week HealthTech accelerator program that connects