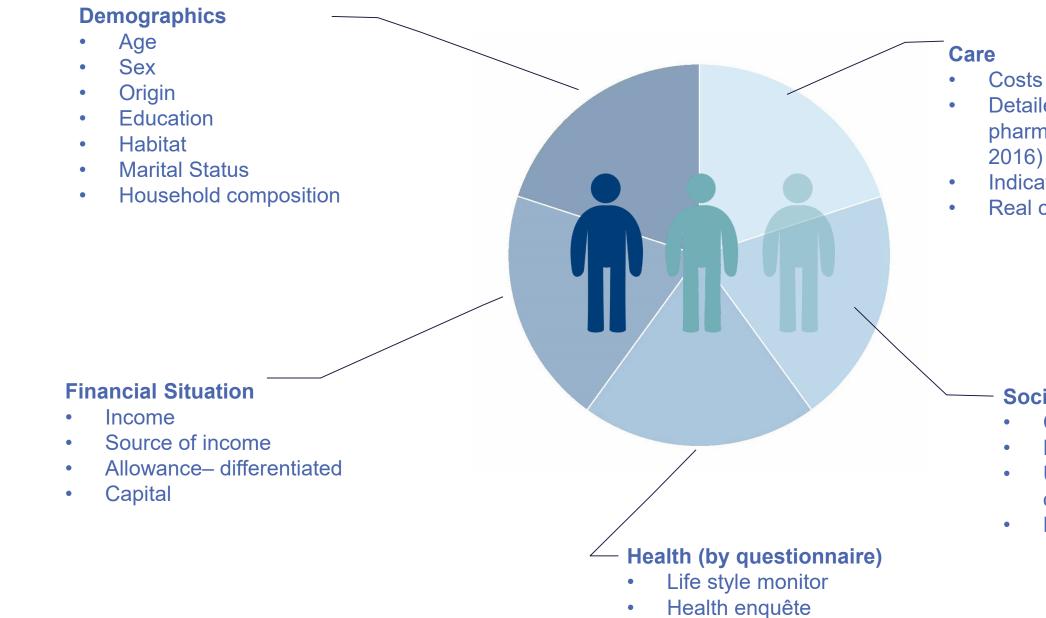

# Micro data from CBS as a basis for insights, policy support and interventions

Costs within ZVW – differentiated Detailed info on use of care within MSZ, pharmacie and mental health care(until 2016)

Indications within long-term care Real costs within long-term care

#### **Social Services**

- Costs of youth support- differentiated
- Estimate of costs youth support
- Use of Municipal Social Services-
- differentiated
- Estimate costs Municipal Social Services