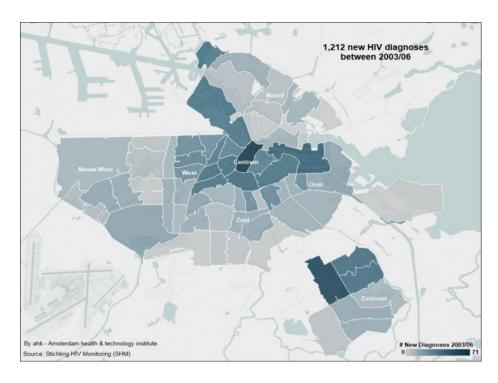

# **Example: identification of populations-at-risk of HIV (I)** Population policy to population interventions

\* Late presentation: CD4 cell count <350

# **Example: identification of populations-at-risk of HIV (II)** Population policy to population interventions

# 2003/06