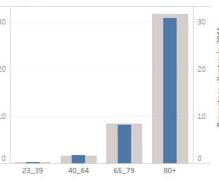

| Year | Wmo - Dag<br>besteding | Wmo - Hulp<br>bij Huisho | Jeugdhulp<br>ZIN -<br>Totaal |
|------------|------|------------------------|--------------------------|------------------------------|
| Amsterdam  | 2015 | 32,910,408             | 45,911,720               | 77,034,212                   |
|            | 2016 | 23,906,770             | 47,989,564               | 81,931,407                   |
| Buiten Ams | 2015 | 567,434                | 473,523                  |                              |
| Overig     | 2015 | 1,672,940              |                          | 18,719,638                   |
|            | 2016 |                        |                          | 33,128,574                   |

#### Percentage clienten Wmo - Hulp bij Huishouden per leeftijdsgroep





#### Percentage clienten Wmo - Hulp bij Huishouden per geslacht





# Micro data from CBS as a basis for insights, policy support and interventions





Costs within ZVW – differentiated Detailed info on use of care within MSZ, pharmacie and mental health care(until 2016)

Indications within long-term care Real costs within long-term care

#### **Social Services**

- Costs of youth support- differentiated
- Estimate of costs youth support
- Use of Municipal Social Services-
- differentiated
- Estimate costs Municipal Social Services



# Use of (micro) data in different healthcare related projects

A Simular E tion C Samuel Translation or prof CER. 36.62 3.00







# **Example: identification of populations-at-risk of HIV (I)** Population policy to population interventions







\*