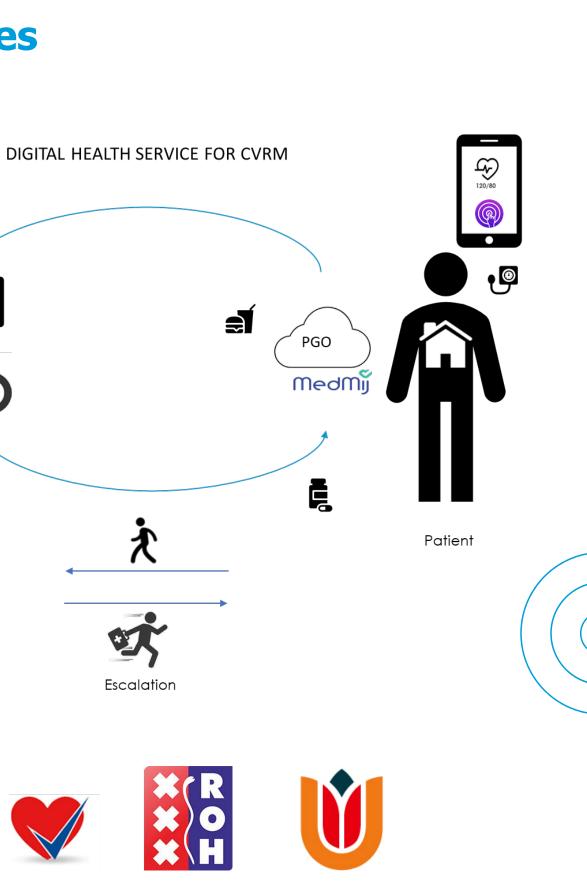

# **DHoTS: Digital Health from Technology to Services**

#### **Context:**

- Objective Hypertension (high blood pressure) is the biggest risk factor for development of CVDs.
- The general practitioner is the first care taker and 0 contact person for hypertension in the CVRM care chain in the Netherlands.

#### **Project:**

- We integrate a self-management tool for hypertension patients into the care practice and digital environment of the general practitioner
- To ensure embedding of this service in the overall care 0 process, we will additionally realize a Digital Health Platform that incorporates the operational-financial and technical sides of the digital CVRM care service and supports its future expansion to other care domains

General practitioner