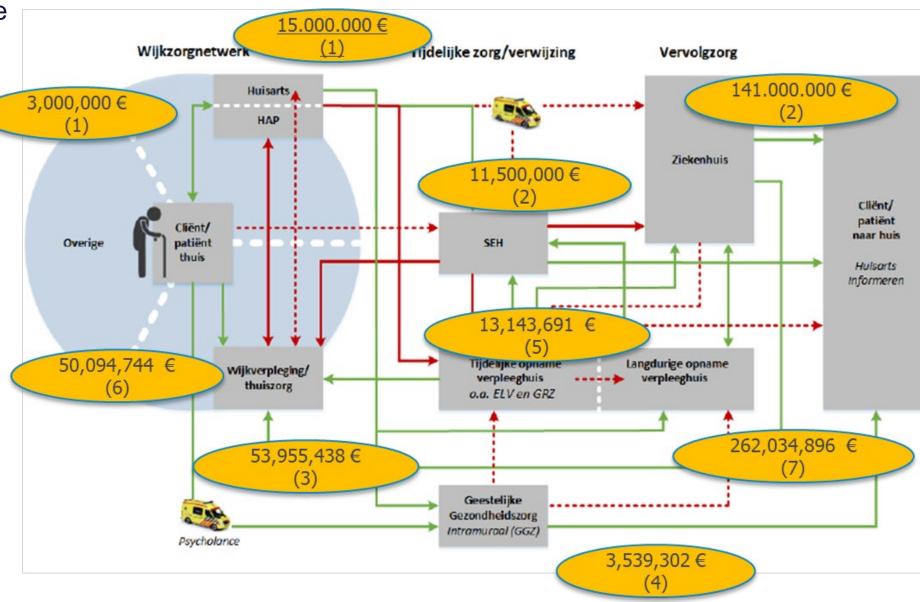

## **Dolce Vita**

## Context

- Mismatch in system of acute geriatric care, due 0 to several bottlenecks
- Transition between care providers 0
- Lack of insight in demand and supply; 0
- Lack of system-level coordination possibilities 0

## Ahti

- Build an innovative data model, based on real-world 0 data:
  - Providing better insight and transparancy into 0 system's dynamics and efficiencies;
  - Generating what-if scenario's to predic and 0 anticipate to changes in the system;
  - Supporting improved joint-decision making 0