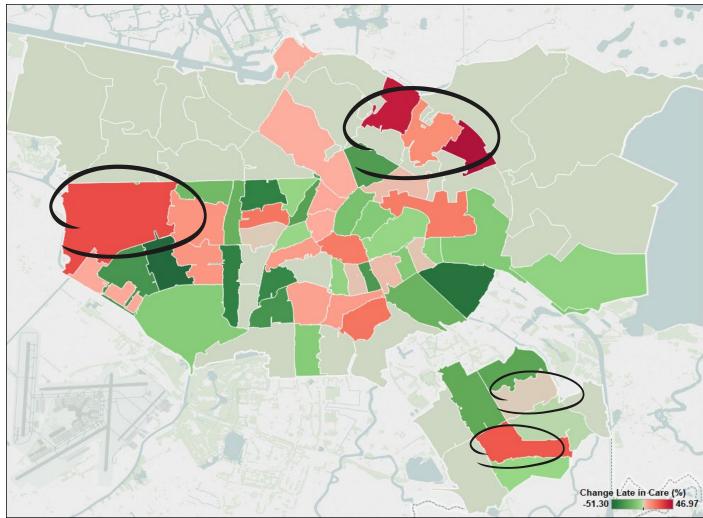

# **Example: identification of populations-at-risk of HIV (I)** Population policy to population interventions

\* Late presentation: CD4 cell count <350

# **Example: identification of populations-at-risk of HIV (II)** Population policy to population interventions