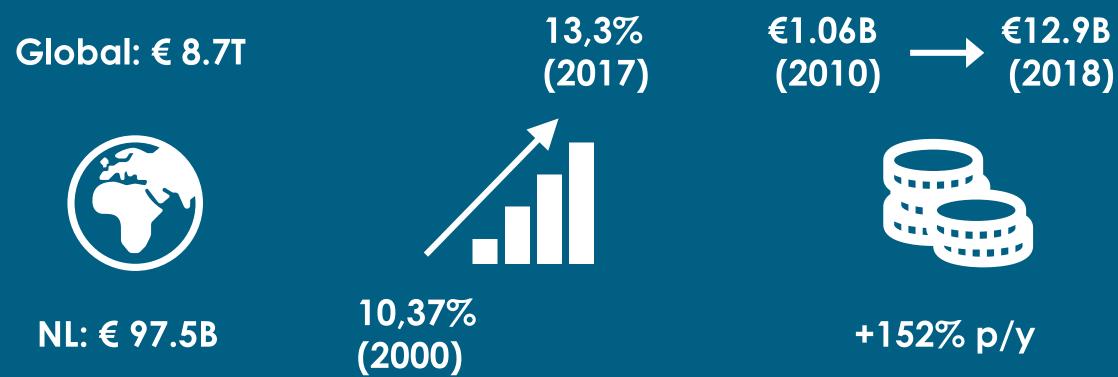

# Healthcare is in need of transformation

Largest global sector

Dutch costs as % GDP are rising

**Investments** in health tech are rising rapidly

Scale-up of innovation is challenging