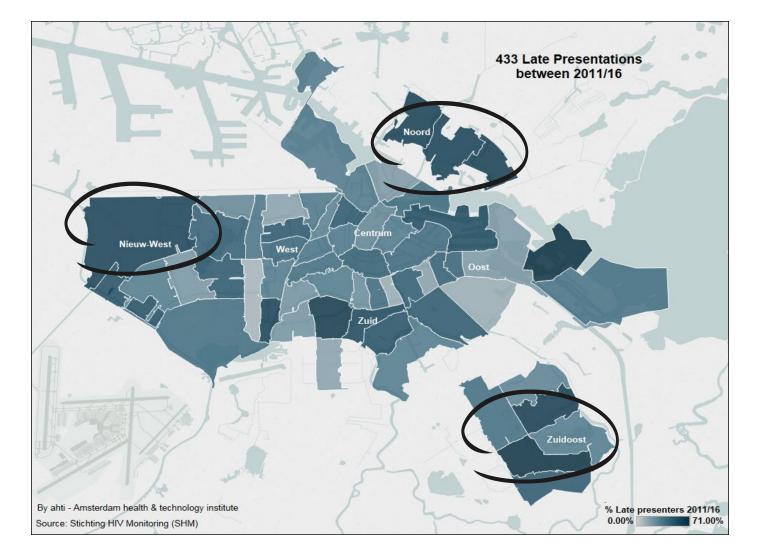

# **Example: identification of populations-at-risk of HIV (I)** Population policy to population interventions

\* Late presentation: CD4 cell count <350

# **Example: identification of populations-at-risk of HIV (II)** Population policy to population interventions

# 2011/16