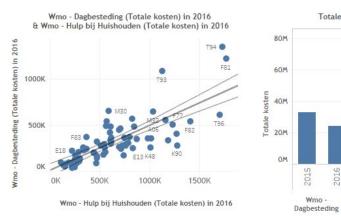

#### Variabele 2: Wmo - Hulp bij Huishouden (Totale kosten) in 2016

#### Totale kosten in Amsterdam

#### Totale Kosten (€)

| Area       | Year | Wmo - Dag<br>besteding | Wmo - Hulp<br>bij Huisho | Jeugdhulp<br>ZIN -<br>Totaal |
|------------|------|------------------------|--------------------------|------------------------------|
| Amsterdam  | 2015 | 32,910,408             | 45,911,720               | 77,034,212                   |
|            | 2016 | 23,906,770             | 47,989,564               | 81,931,407                   |
| Buiten Ams | 2015 | 567,434                | 473,523                  |                              |
| Overig     | 2015 | 1,672,940              |                          | 18,719,638                   |
|            | 2016 |                        |                          | 33,128,574                   |