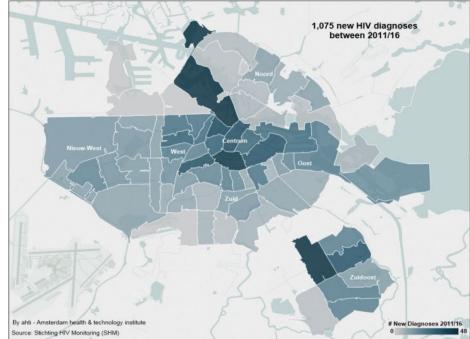

# **Example: identification of populations-at-risk of HIV (I)** Population policy to population interventions

\* Late presentation: CD4 cell count <350

# **Example: identification of populations-at-risk of HIV (II)** Population policy to population interventions

# 2011/16