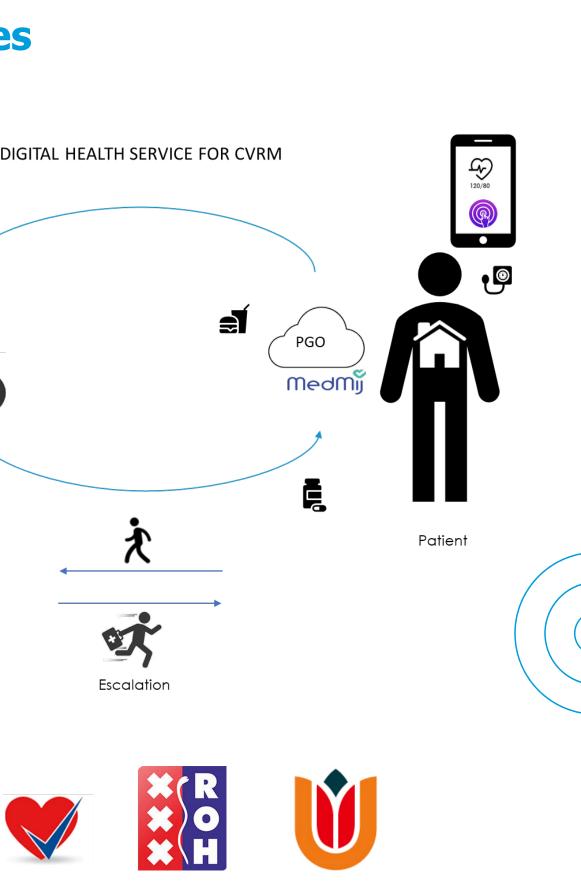

# **DHoTS: Digital Health from Technology to Services**

#### **Context:**

- Objective Hypertension (high blood pressure) is the biggest risk factor for development of CVDs.
- The general practitioner is the first care taker and 0 contact person for hypertension in the CVRM care chain in the Netherlands.

#### **Project:**

- We integrate a self-management tool for hypertension patients into the care practice and digital environment of the general practitioner
- To ensure embedding of this service in the overall care 0 process, we will additionally realize a Digital Health Platform that incorporates the operational-financial and technical sides of the digital CVRM care service and supports its future expansion to other care domains

General practitioner