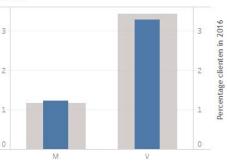

ugdhulp<br>ZIN -<br>Totaal |
|------------|------|------------------------|--------------------------|------------------------------|
| Amsterdam  | 2015 | 32,910,408             | 45,911,720               | 77,034,212                   |
|            | 2016 | 23,906,770             | 47,989,564               | 81,931,407                   |
| Buiten Ams | 2015 | 567,434                | 473,523                  |                              |
| Overig     | 2015 | 1,672,940              |                          | 18,719,638                   |
|            | 2016 |                        |                          | 33,128,574                   |

#### Percentage clienten Wmo - Hulp bij Huishouden per leeftijdsgroep





#### Percentage clienten Wmo - Hulp bij Huishouden per geslacht





# Micro data from CBS as a basis for insights, policy support and interventions





Costs within ZVW – differentiated Detailed info on use of care within MSZ, pharmacie and mental health care(until 2016)

Indications within long-term care Real costs within long-term care

#### **Social Services**

- Costs of youth support- differentiated
- Estimate of costs youth support
- Use of Municipal Social Services-
- differentiated
- Estimate costs Municipal Social Services



# Use of (micro) data in different healthcare related projects

A Simular E tion C Samuel Translation or prof CER. 36.62 3.00







# **Example: identification of populations-at-risk of HIV (I)** Population policy to population interventions







\* Late presentation: CD4 cell count <350



# **Example: identification