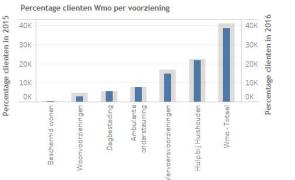

#### Totale kosten in Amsterdam

#### Totale Kosten (€)

| Area       | Year | Wmo - Dag<br>besteding | Wmo - Hulp<br>bij Huisho | Jeugdhulp<br>ZIN -<br>Totaal |
|------------|------|------------------------|--------------------------|------------------------------|
| Amsterdam  | 2015 | 32,910,408             | 45,911,720               | 77,034,212                   |
|            | 2016 | 23,906,770             | 47,989,564               | 81,931,407                   |
| Buiten Ams | 2015 | 567,434                | 473,523                  |                              |
| Overig     | 2015 | 1,672,940              |                          | 18,719,638                   |
|            | 2016 |                        |                          | 33,128,574                   |